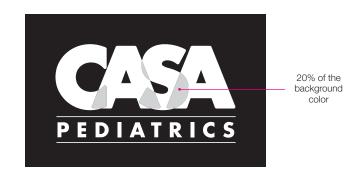

In addition to these, it is necessary to ensure the equivalence of the colors in other supports (screens, for instance) or in other color scales, tuned according to these references.

One color

When using one of the colors of the logo in the background, must apply 30% of the color to safeguard the reading.