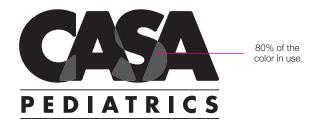

In addition to these, it is necessary to ensure the equivalence of the colors in other supports (screens, for instance) or in other color scales, tuned according to these references.

One color

When using one of the colors of the logo in the background, must apply 30% of the color to safeguard the reading.