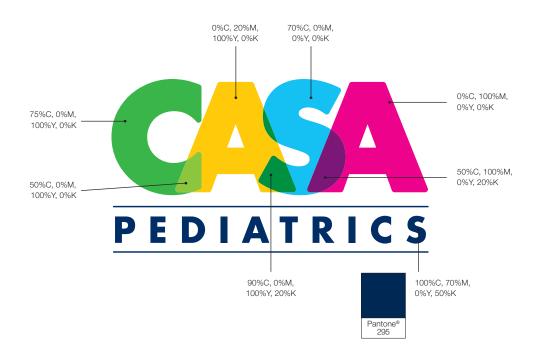

Due to the variety of colors used, only process colors have been defined to the word "Casa" and Pantone® plus process to the word "Pedriatrics". These must always be maintained according to the references defined for four-color printing.

In addition to these, it is necessary to ensure the equivalence of the colors in other supports (screens, for instance) or in other color scales, tuned according to these references.

One color

When using one of the colors of the logo in the background, must apply 30% of the color to safeguard the reading.