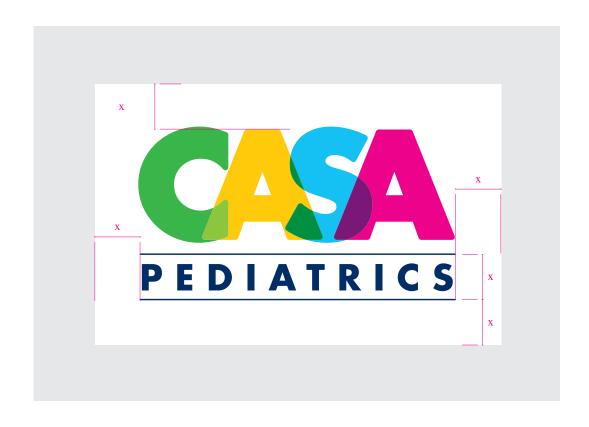

## BRAND GUIDELINES CLEAR SPACE

An area of clear space (illustrated as a white box) has been defined around the logotype. The clear space is used to ensure the logotype always has good stand-out wherever it is used.