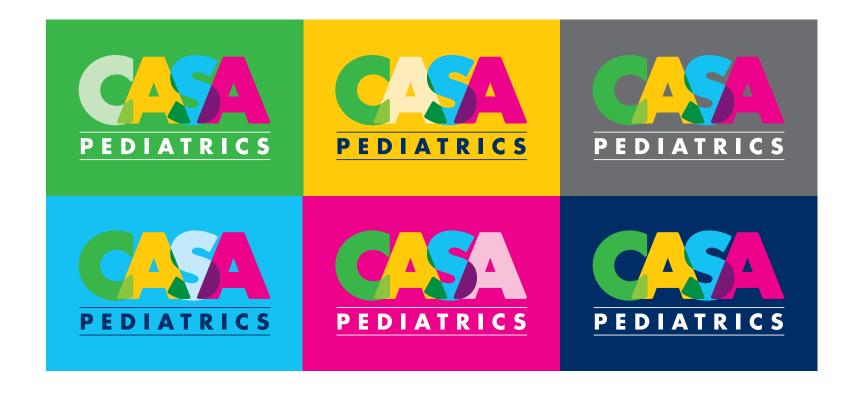

In addition to these, it is necessary to ensure the equivalence of the colors in other supports (screens, for instance) or in other color scales, tuned according to these references.

One color

When using one of the colors of the logo in the background, must apply 30% of the color to safeguard the reading.