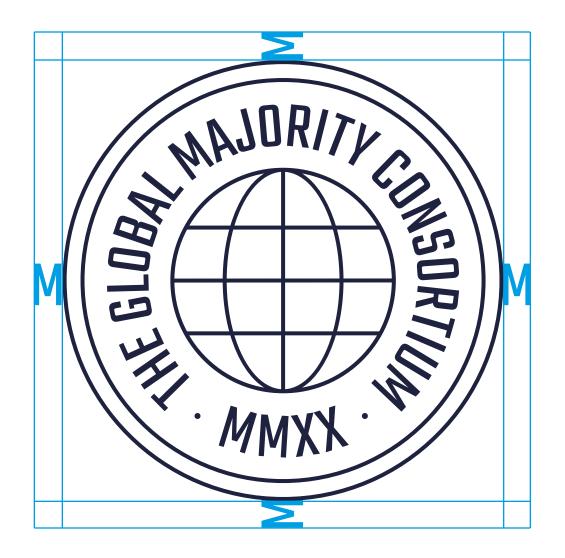

### **Brand Guidelines**

Logo readability and clearspace

**Minimum size** Digital: 86px wide Print: 2,6 cm wide