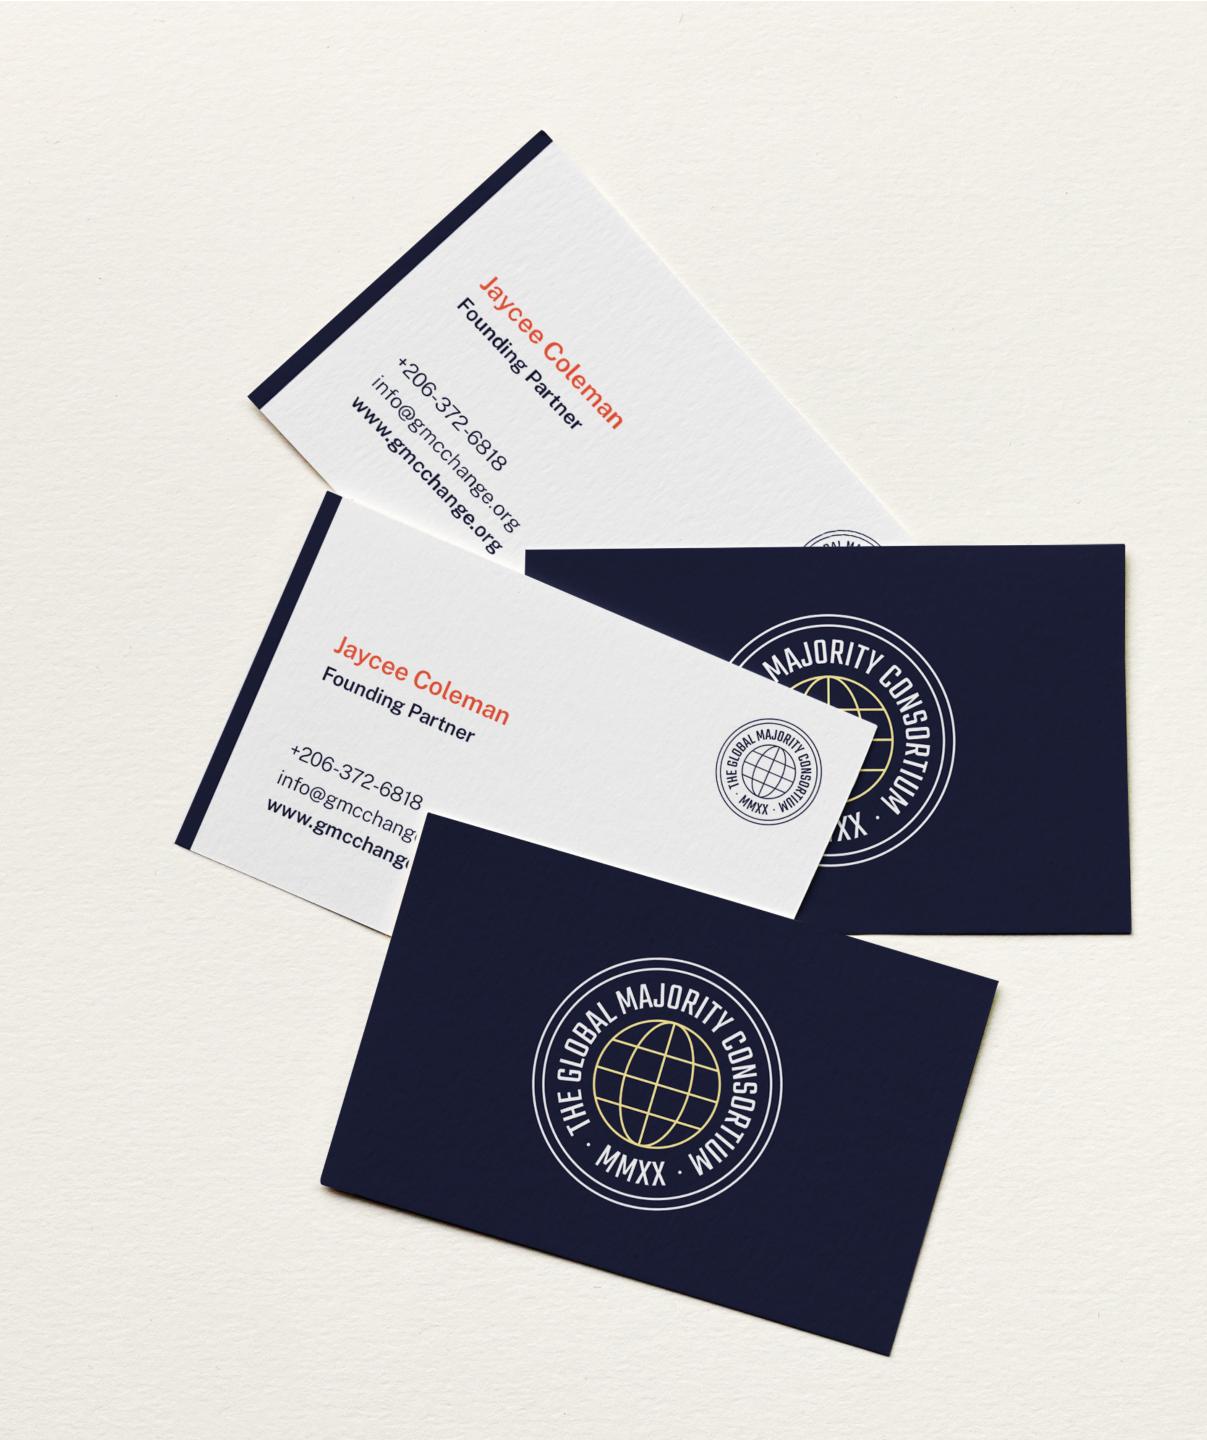

### **Brand Guidelines** Main Logo Application

This is an example of application.

In the backside of the card, the Monochromatic TGMC Blue Logo is used over the White background for more light weight.

TGMC Coral is an accent color that is used to highligh some text or elements.