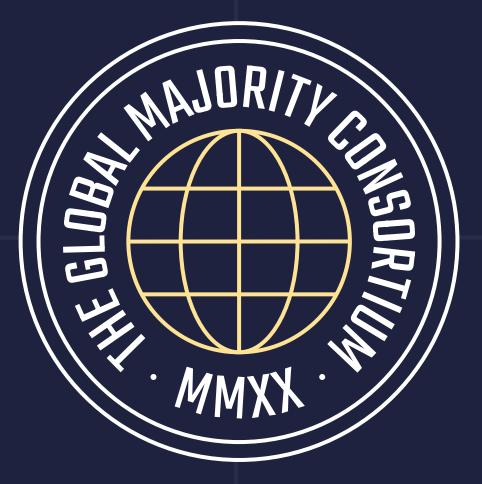

### **Brand Guidelines** Main Logo

This an **emblem logo** and consists of font inside a symbol or an icon.

The **Main Logo** Options are:

The Full Color Logo over TGMC Blue background.

The Monochromatic TGMC Blue Logo over White background.

Do not change the size relation between them or the corporative colors.

Full Color Logo over TGMC Blue background

Monochromatic TGMC Blue Logo over White background