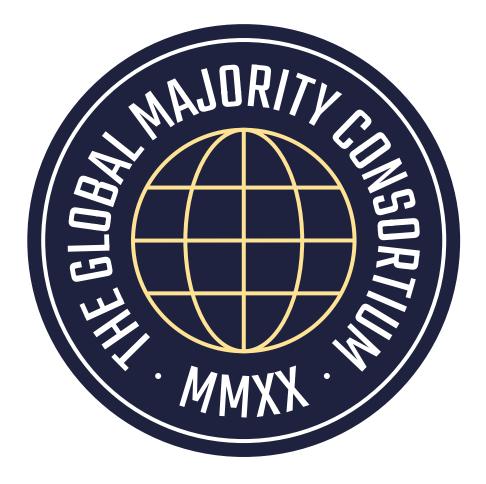

### **Brand Guidelines** Main Logo Application

This is an example of application.

In the backside of the card, the Monochromatic TGMC Blue Logo is used over the White background for more light weight.

TGMC Coral is an accent color that is used to highligh some text or elements.