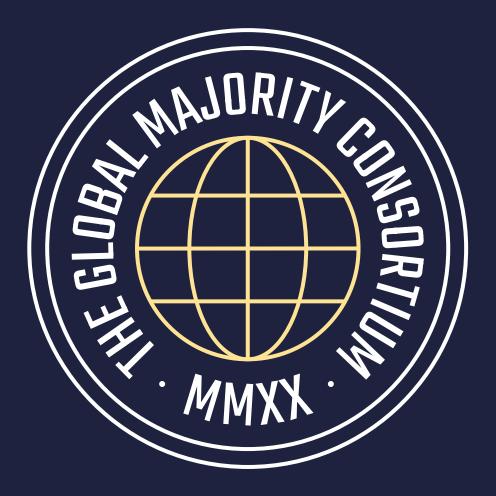

### Brand Guidelines Secondary Logo

The Secondary Logo will be applied in the situations where the Main Logo can't be used.

The **Secondary Logo** Options are:

The Full Color Logo over White background.

The Monochromatic White Logo over TGMC Blue background.

Do not change the size relation between them or the corporative colors.

Full Color Logo over White background Monochromatic White Logo over TGMC Blue background